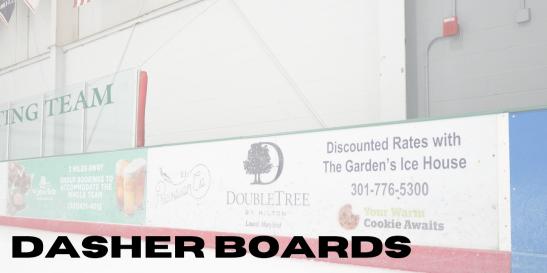

DIMPS

MIDDET (S-16)

AA

SURFE

MODET

SURROUNDING THE ICE SKATING RINK ARE THE "BOARDS."
THEY HAVE A SIGNIFICANT ADVERTISING POSITION, AS IT IS
IMPOSSIBLE TO VIEW AN ICE ACTIVITY IN PERSON OR ON
TELEVISION WITHOUT SEEING YOUR ADVERTISING
MESSAGE. THE SIZE OF THE PANELS ARE 8' LONG & UP TO 4
COLORS.

\$2,500 PERRINK

\$5,000 FOR ALL 3 RINKS

FULL COLOR GRAPHIC WITH PROTECTIVE PLASTIC SLEEVE, 32" X 144". DISPLAYED ALONG THE BOARDS DIRECTLY ACROSS FROM THE SEATING AND VIEWING AREAS