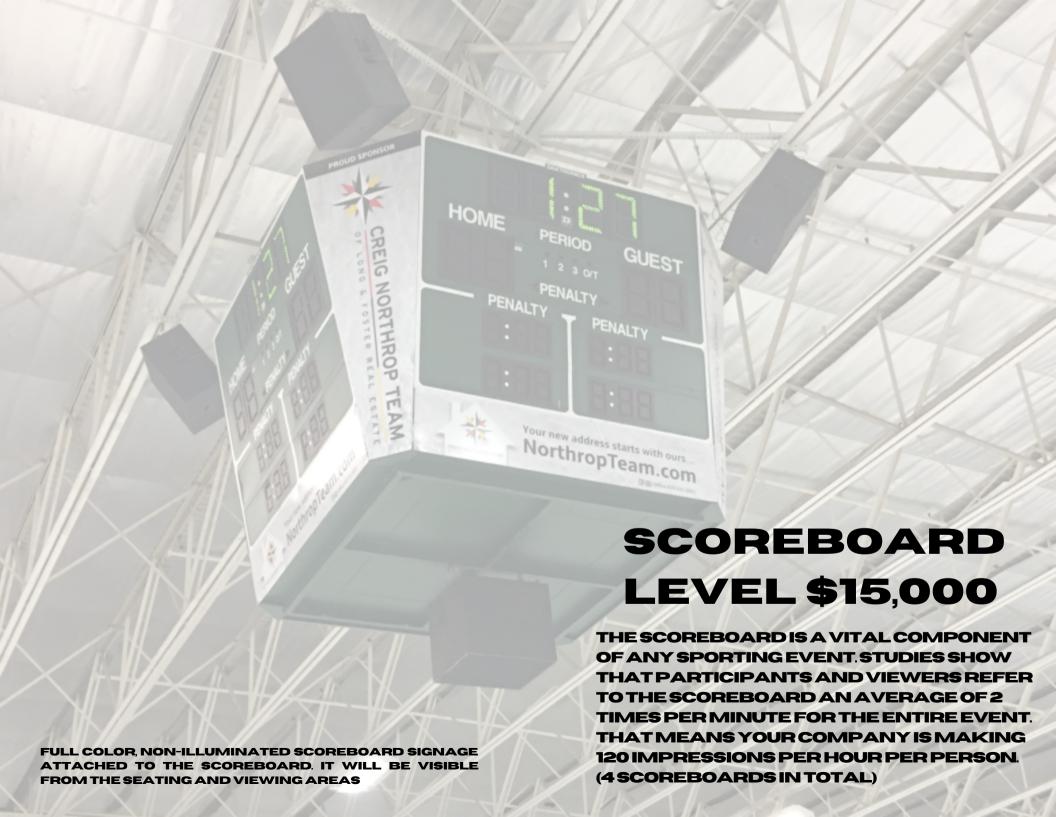

## **\$10,000**

FULL COLOR LOGO, 4' X 4', PROMINENTLY DISPLAYED UNDER THE ICE LOGO WILL BE VISIBLE FROM THE SEATING AND VIEWING AREAS. 3 COLORS MAXIMUM.

NAMED IN HONOR OF WHITEY GUENIN, WHITEY'S POND IS OPEN FROM NOV TO MARCH EVERY YEAR. THIS UNIQUE OUTDOOR "MINI" RINK IS 90 FT X 44FT. THE GARDENS IS THE ONLY FACILITY THAT OFFERS AND OUTDOOR 3 ON 3 HOCKEY LEAGUE.